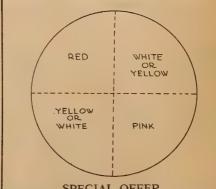

milion. Per doz., 90c; 100, \$6.00; 1,000, \$55.00.

Vermilion Brilliant 7b, dazzling vermilion pots. Per doz., \$1.10; 100, \$7.00; 1,000, \$65.00.

### Single White

Diana 14b, pure glistening white, with a yellow base; long flower of handsome shape. A fine new tulip which grows more beautiful as it ages. Per doz., 80c; 100, \$5.25; 1,000, \$47.00.

La Reine 8b, white, shaded rose. Per doz., 80c; 100, \$5.25; 1,000, \$47.00.

La Reine Maxima. Alightly flushed white Makes charming beds with lavender violas. Splendid for forcing. Height 13 inches. Per doz., \$1.00; 100, \$6.50; 1,000, \$60.00.

Lady Boreel 8b, pure white, splendid. Per doz., \$1.10; 100, \$7.00; 1,000,

White Swan 15b, pure white. Per doz., 80c; 100, \$5.50; 1,000, \$50.00. White Hawk \$1,00; 100, \$6.50; 1,000, \$60.00,



### SPECIAL OFFER SINGLE TULIP BEDS—Early Flowering

We can furnish at a special price, bulbs for cir-We can turnish at a special price, Dulbs for circular beds in four colors, varieties to be our selection. Shallow-rooted plants can be grown in these beds without removing the tulips, except once in three years. For planting in parkways these beds are ideal. Plant the bulbs either 4 or displacement.

these beds apart.

For 3-ft. bed planted 4 in. apart, 96 tulips, 24 each, red, white, yellow and pink \$6.00, postpaid.

For 3-ft. bed planted 6 in. apart, 36 tulips, 9 each, red, white, yellow and pink, \$2.50, postpaid.

For 4-ft. bed planted 4 in. apart, 128 tulips, 32 each, red, white, yellow and pink, \$7.50, postpaid.

For 4-ft. bed, planted 6 in. apart, 60 tulips, 15 each, red, white,